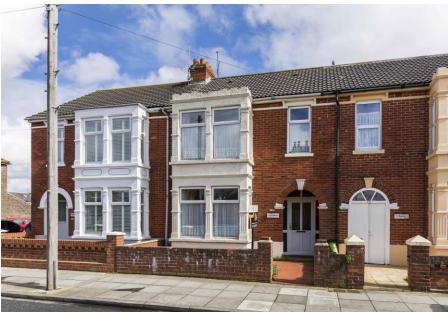

## 138 Kensington Road

COPNOR | PORTSMOUTH | PO2 0QY

## £239,000 Freehold

Fry and Kent are pleased to offer to the market this three bedroom, double bay and forecourt, terraced property. Accommodation comprises to the ground floor, living room and open plan kitchen / dining room, to the first floor are three bedrooms and a family bathroom. Outside is a paved forecourt with path leading to the front door and to the rear is a paved garden with large workshop / double garage. The property does require some modernisation throughout. The property is situated in a popular Hilsea location within the catchment areas of Northern Parade junior and Mayfield senior schools. Viewing recommended.

- Three Bedroom Terraced Property
- Double Bay and Forecourt
- Two Reception Rooms
- Family Bathroom

- Double Glazing and Gas Central Heating
- Rear Garden with Double Garage / Workshop
- Some Modernisation Required
- Popular Hilsea Location