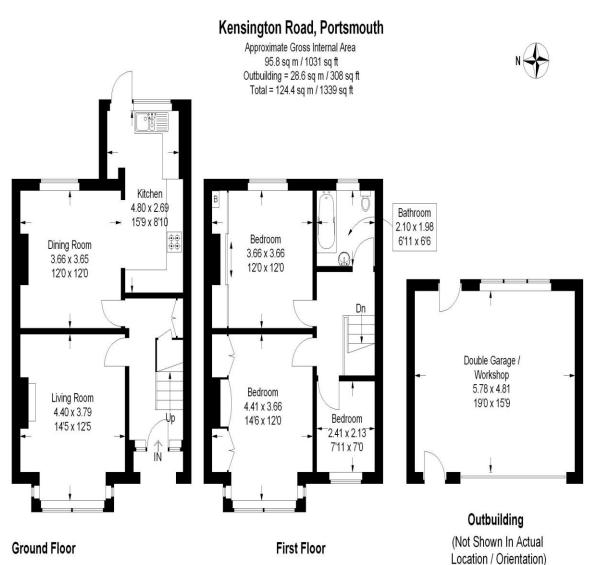

## **KEY FACTS**

This Property is Freehold Council Tax Band - C EPC Rating - To be Confirmed Approximate Internal Floor Area - 1031 Sq Ft Stamp Duty Payable @ Full Asking Price - £2,500

Illustration for identification purposes only, measurements are approximate, not to scale. (ID324679)