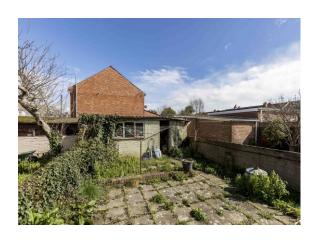

## £239,000 Freehold

Fry and Kent are pleased to offer to the market this three bedroom, double bay and forecourt, terraced property. Accommodation comprises to the ground floor, living room and open plan kitchen / dining room, to the first floor are three bedrooms and a family bathroom. Outside is a paved forecourt with path leading to the front door and to the rear is a paved garden with large workshop / double garage. The property does require some modernisation throughout. The property is situated in a popular Hilsea location within the catchment areas of Northern Parade junior and Mayfield senior schools. Viewing recommended.

- Three Bedroom Terraced Property
- Double Bay and Forecourt
- Two Reception Rooms
- Family Bathroom

- Double Glazing and Gas Central Heating
- Rear Garden with Double Garage / Workshop
- Some Modernisation Required
- Popular Hilsea Location